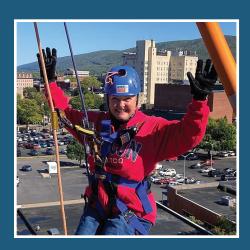

## **William Hepburn Highrise Downtown Williamsport**

The River Valley Regional YMCA, Williamsport Area School District Education Foundation and YWCA Northcentral PA are bringing back this unique event that stands above the rest! Over the Edge challenges participants to raise a minimum of \$1,000 for one of these nonprofits or all three — for an opportunity to rappel 9 stories down the William Hepburn Highrise.