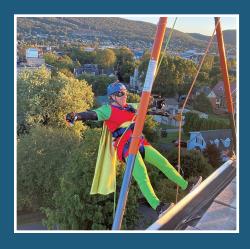

## **William Hepburn Highrise Downtown Williamsport**

The River Valley Regional YMCA, Williamsport Area School District Education Foundation and YWCA Northcentral PA are bringing back this unique event that stands above the rest! Over the Edge challenges participants to raise a minimum of \$1,000 for one of these nonprofits or all three — for an opportunity to rappel 9 stories down the William Hepburn Highrise.