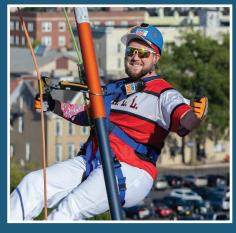

## **William Hepburn Highrise Downtown Williamsport**

The River Valley Regional YMCA, Williamsport Area School District Education Foundation and YWCA Northcentral PA are bringing back this unique event that stands above the rest! Over the Edge challenges participants to raise a minimum of \$1,000 for one of these nonprofits or all three — for an opportunity to rappel 9 stories down the William Hepburn Highrise.